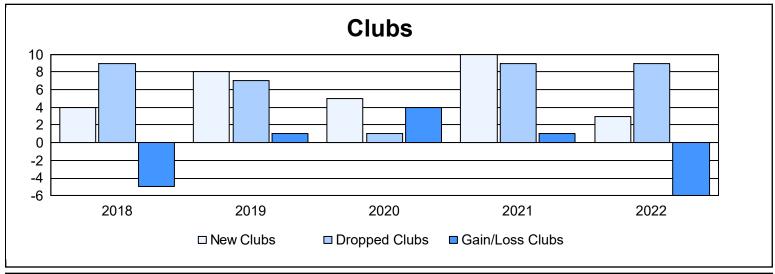

District 354 D

As of June 2022 Cumulative

| Year      | New<br>Clubs | Dropped<br>Clubs | Gain/<br>Loss<br>Clubs | New<br>Members | Charter<br>Members | Reinstate<br>Members | Transfer<br>Members | Total<br>Member<br>Added | Total<br>Members<br>Dropped | Gain/<br>Loss<br>Members |
|-----------|--------------|------------------|------------------------|----------------|--------------------|----------------------|---------------------|--------------------------|-----------------------------|--------------------------|
| 2017-2018 | 4            | 9                | -5                     | 1,102          | 112                | 69                   | 18                  | 1,301                    | 1,212                       | 89                       |
| 2018-2019 | 8            | 7                | 1                      | 1,040          | 306                | 60                   | 17                  | 1,423                    | 1,592                       | -169                     |
| 2019-2020 | 5            | 1                | 4                      | 722            | 132                | 59                   | 22                  | 935                      | 1,413                       | -478                     |
| 2020-2021 | 10           | 9                | 1                      | 847            | 269                | 25                   | 15                  | 1,156                    | 959                         | 197                      |
| 2021-2022 | 3            | 9                | -6                     | 746            | 100                | 35                   | 10                  | 891                      | 995                         | -104                     |
| Average   | 6            | 7                | -1                     | 891            | 184                | 50                   | 16                  | 1,141                    | 1,234                       | -93                      |