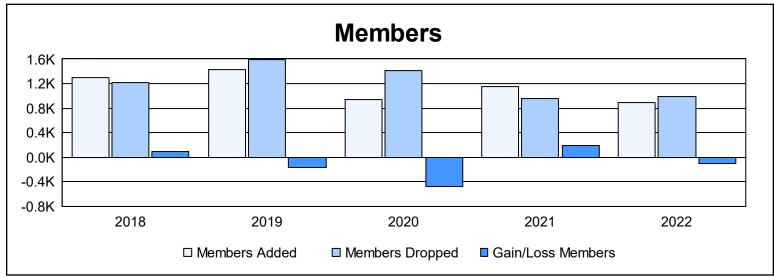

District 354 D

As of June 2022 Cumulative

| Year      | New<br>Clubs | Dropped<br>Clubs | Gain/<br>Loss<br>Clubs | New<br>Members | Charter<br>Members | Reinstate<br>Members | Transfer<br>Members | Total<br>Member<br>Added | Total<br>Members<br>Dropped | Gain/<br>Loss<br>Members |
|-----------|--------------|------------------|------------------------|----------------|--------------------|----------------------|---------------------|--------------------------|-----------------------------|--------------------------|
| 2017-2018 | 4            | 9                | -5                     | 1,102          | 112                | 69                   | 18                  | 1,301                    | 1,212                       | 89                       |
| 2018-2019 | 8            | 7                | 1                      | 1,040          | 306                | 60                   | 17                  | 1,423                    | 1,592                       | -169                     |
| 2019-2020 | 5            | 1                | 4                      | 722            | 132                | 59                   | 22                  | 935                      | 1,413                       | -478                     |
| 2020-2021 | 10           | 9                | 1                      | 847            | 269                | 25                   | 15                  | 1,156                    | 959                         | 197                      |
| 2021-2022 | 3            | 9                | -6                     | 746            | 100                | 35                   | 10                  | 891                      | 995                         | -104                     |
| Average   | 6            | 7                | -1                     | 891            | 184                | 50                   | 16                  | 1,141                    | 1,234                       | -93                      |